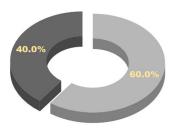

### **Elementary School Results**

■ Full-time in-person instruction ■ Full-time virtual instruction

#### 3rd Grade

■ Full-time in-person instruction ■ Full-time virtual instruction