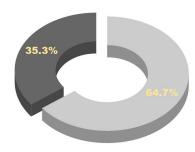

ults

COVID-19

## Primary Prep School Results

PK4 - 8th Grade



Full-time in-person instruction 

Full-time virtual instruction

## Pre-K4 & Kindergarten



### **Elementary School Results**





■ Full-time in-person instruction ■ Full-time virtual instruction

#### 3rd Grade



■ Full-time in-person instruction ■ Full-time virtual instruction

#### 2nd Grade



■ Full-time in-person instruction ■ Full-time virtual instruction

#### 4th Grade



■ Full-time in-person instruction ■ Full-time virtual instruction

### Middle School Results

5th Grade



■ Full-time in-person instruction ■ Full-time virtual instruction

7th Grade



■ Full-time in-person instruction ■ Full-time virtual instruction

#### 6th Grade



Full-time in-person instruction Full-time virtual instruction

8th Grade



Full-time in-person instruction
 Full-time virtual instruction