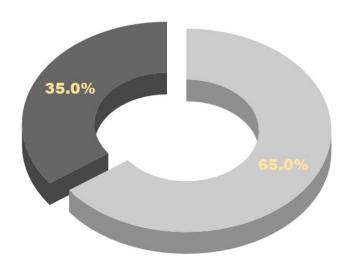

## Primary Prep School Results

PK4 - 8th Grade

Full-time in-person instruction 

Full-time virtual instruction