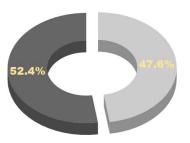

## Primary Prep School Results

PK4 - 8th Grade

Full-time in-person instruction 

Full-time virtual instruction