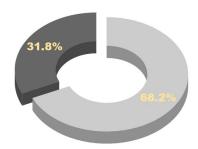

#### 4th Grade

■ Full-time in-person instruction ■ Full-time virtual instruction