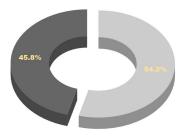

#### 2nd Grade

■ Full-time in-person instruction ■ Full-time virtual instruction