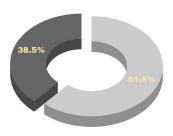

# Survey Results

COVID-19

## Primary Prep School Results

PK4 - 8th Grade



Full-time in-person instruction 

Full-time virtual instruction

## Pre-K4 & Kindergarten



### **Elementary School Results**





■ Full-time in-person instruction ■ Full-time virtual instruction

#### 3rd Grade



■ Full-time in-person instruction ■ Full-time virtual instruction

#### 2nd Grade



■ Full-time in-person instruction ■ Full-time virtual instruction

#### 4th Grade



■ Full-time in-person instruction ■ Full-time virtual instruction

### Middle School Results

5th Grade



■ Full-time in-person instruction ■ Full-time virtual instruction

7th Grade



■ Full-time in-person instruction ■ Full-time virtual instruction

#### 6th Grade



Full-time in-person instruction Full-time virtual instruction

8th Grade



Full-time in-person instruction
 Full-time virtual instruction