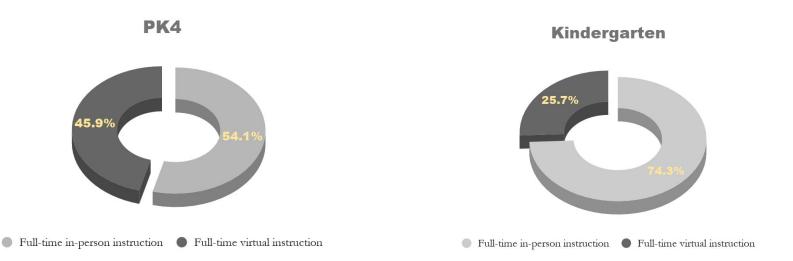

# Survey Results

COVID-19

## Primary Prep School Results

PK4 - 8th Grade



Full-time in-person instruction 

Full-time virtual instruction

## Pre-K4 & Kindergarten



### **Elementary School Results**





■ Full-time in-person instruction ■ Full-time virtual instruction

#### 3rd Grade



■ Full-time in-person instruction ■ Full-time virtual instruction

#### 2nd Grade



■ Full-time in-person instruction ■ Full-time virtual instruction

#### 4th Grade



■ Full-time in-person instruction ■ Full-time virtual instruction

### Middle School Results

5th Grade



■ Full-time in-person instruction ■ Full-time virtual instruction

7th Grade



■ Full-time in-person instruction ■ Full-time virtual instruction

#### 6th Grade



Full-time in-person instruction Full-time virtual instruction

8th Grade



Full-time in-person instruction
 Full-time virtual instruction