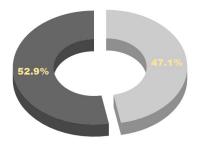

#### 3rd Grade

■ Full-time in-person instruction ■ Full-time virtual instruction