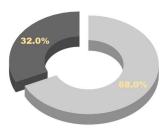

#### 2nd Grade

■ Full-time in-person instruction ■ Full-time virtual instruction

#### 4th Grade

■ Full-time in-person instruction ■ Full-time virtual instruction